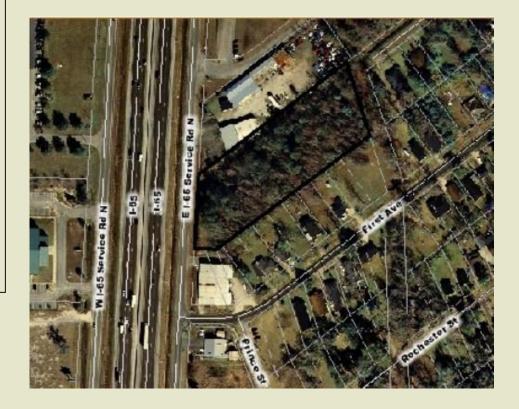

## FOR SALE Industrial Property

1808 E. I-65 Service Road N.

2.5± acres 205œ x 607œ

I-1, Light Industrial City of Mobile

\$225,000

For further information contact: Adam J. Metcalfe, SIOR 251-432-2600, 251-433-4478 fax adam@metcalfeco.com